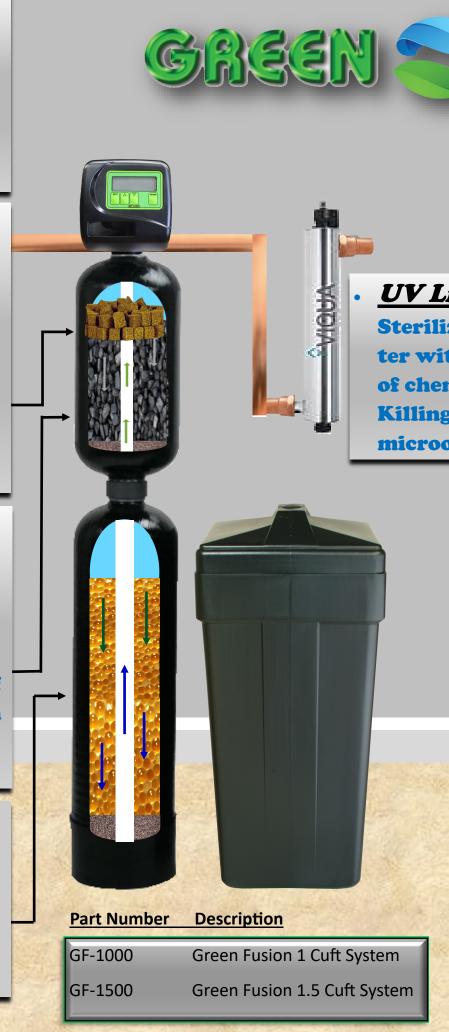

combines your water softener and whole house filter into one unit using patented <u>reticulated</u> KDF technology

- KDF SPONGES remove or reduces chlorine and heavy metals including Mercury and Lead.
- The Reticulated Media or Sponge technology needs Less water to backwash than normal KDF and has an Infinite lifespan.
- <u>Coconut Shell Carbon</u>
   removes or reduces Chlorine,
   Herbicides, Pesticides, Cleaning by-products, and Tri halo
   Methane.
- Coconut Shell Carbon is one of the most porous substances on earth and is perfect for water treatment.
- outperforms ALL other resin on market. Keeping the bead size the same means it needs 50% LESS salt than a conventional softener.

## <u>ight</u>

zes your wathout the use nicals.

bacteria and rganisms

#### **Part Number** Description

| GS-1000 | Green Softener 1 Cuft System   |
|---------|--------------------------------|
| GS-1500 | Green Softener 1.5 Cuft System |
| GS-2000 | Green Softener 2 Cuft System   |