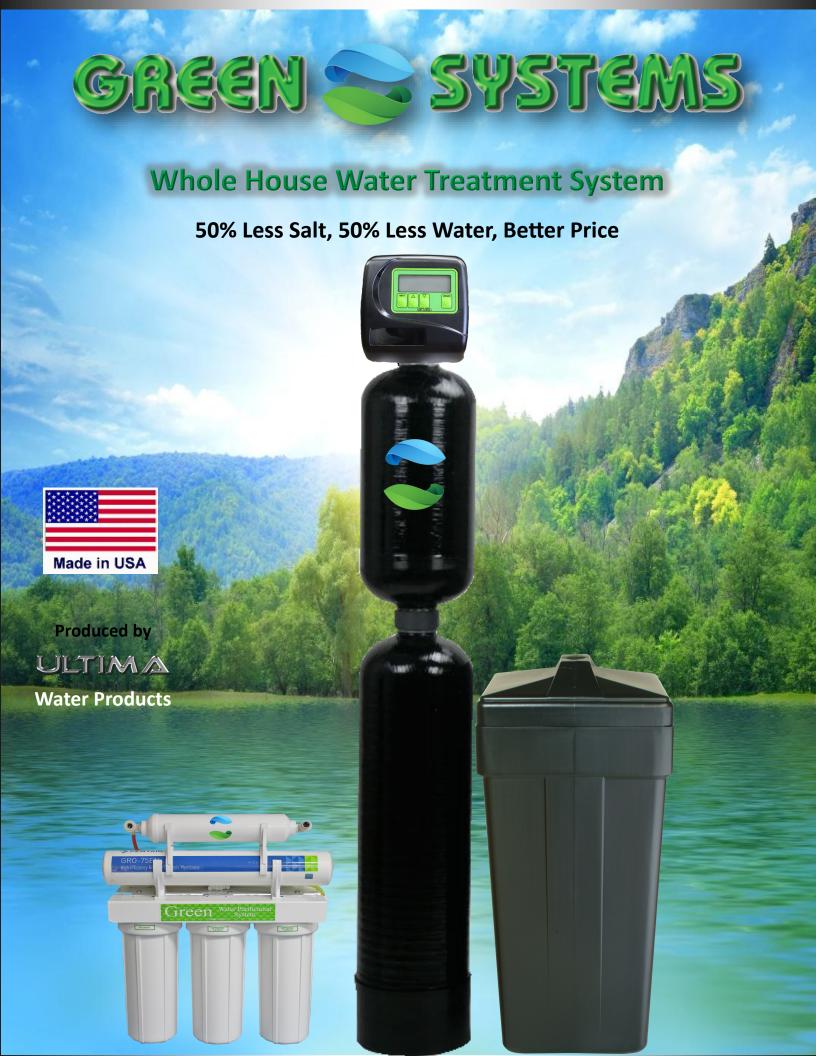

# Green 😂 Softener

Uses the latest technology in water softening to give you the full benefits of a softener while cutting salt and water waste by 50%

Green Control Valve is a

"Smart Valve" that only regenerates when needed. It has wash with the minimum amount of water and still han-

been pre-programmed to back-

dle Arizona's hard water.

## **Uniform Bead Resin**

outperforms ALL other resin on market. Keeping the bead size the same means it needs 50% LESS salt than a conventional softener.

### · Softener Benefits

- Saves \$\$\$ by reducing energy and soap use by up to 50%.
- Keeps fixtures looking shiny and new.
- Makes your skin and hair feel softer and shinier.
- Dishes and glassware look cleaner and shinier.