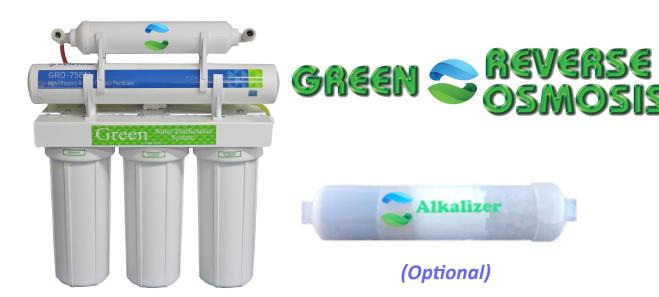

- <u>Green RO</u>, newest technology that wastes 25% as much as a standard RO
- Alkalizer Post Filter raises the pH for your alkaline water.
- The best water for your humidifier and vaporizer.
- Great drinking water for your coffee, juices, tea, etc.

### Part Number Description

GRO50-5 50 GPD, 5 Stage Green RO
GRO50-5-ALK 50 GPD Green Ro w/ Alkalizer