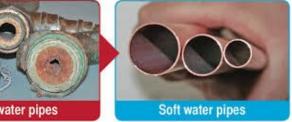

## Why Do I Need Green TAC?

## **How it Works**

- T.A.C. Template Assisted Crystallization
- TAC transforms dissolved hardness into harmless microscopic crystal particles.
- The crystals move through the plumbing system without latching onto pipes and fixtures.
- More importantly the crystals are formed without the use of salt, a drain, or power.