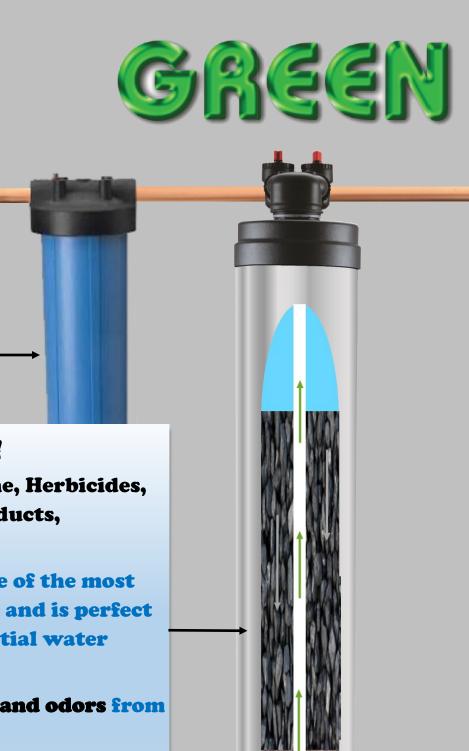

- removes or reduces Chlorine, Herbicides, Pesticides, Cleaning by-products, and Tri halo Methane.
- Coconut Shell Carbon is one of the most porous substances on earth and is perfect for commercial and residential water treatment.
- Removes unpleasant tastes and odors from your water
- Clean Filtered water at every faucet in your home.
- Operates with NO backwash or electricity