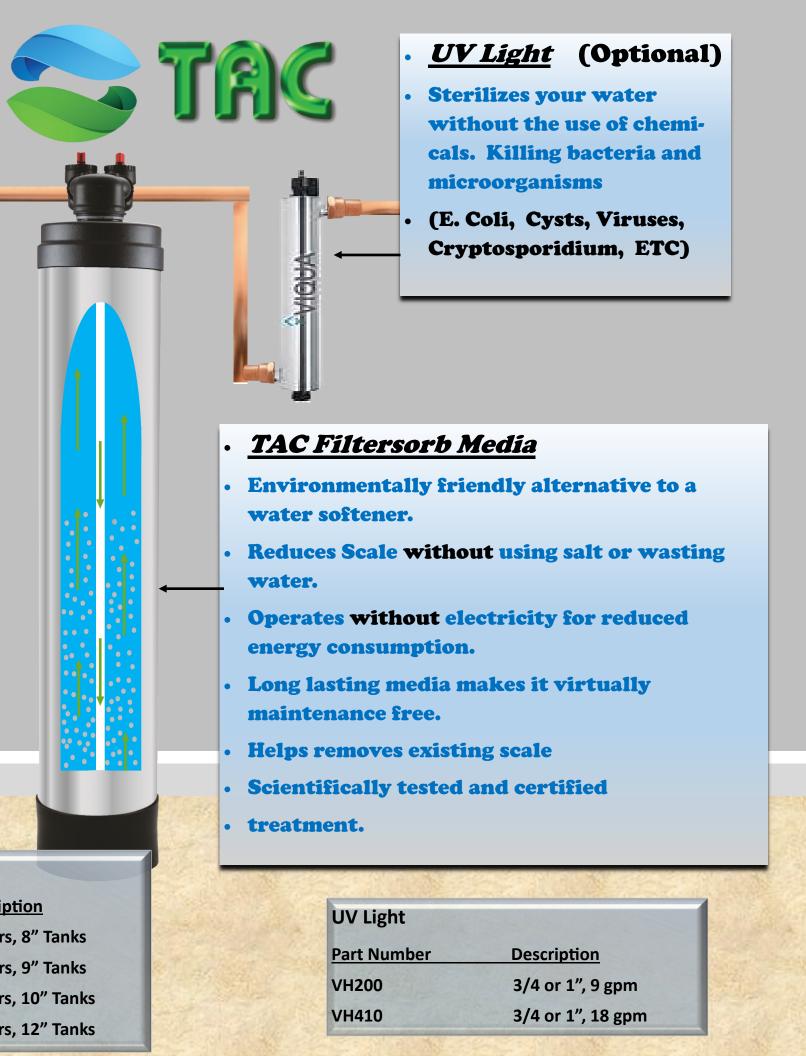

## **How it Works**

- T.A.C. Template Assisted Crystallization
- TAC transforms dissolved hardness into harmless microscopic crystal particles.
- The crystals move through the plumbing system without latching onto pipes and fixtures.
- More importantly the crystals are formed without the use of salt, a drain, or power.

**TAC System** 

FS1252

| Part Number | Descri |
|-------------|--------|
| FS-844      | 4 Lite |
| FS-948      | 5 Lite |
| FS1044      | 6 Lite |
|             |        |

8 Lite