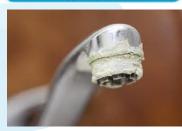

## Why Do I Need Green TAC?

## **How it Works**

- T.A.C. Template Assisted Crystallization
- TAC transforms dissolved hardness into harmless microscopic crystal particles.
- The crystals move through the plumbing system without latching onto pipes and fixtures.
- More importantly the crystals are formed without the use of salt, a drain, or power.